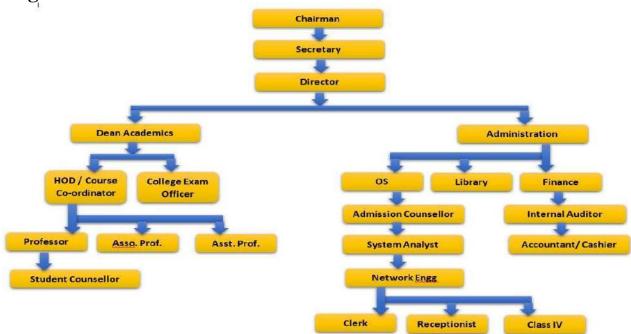

## **Organizational Chart:**

> Nature and extent of involvement of faculty and students in academic affairs / improvements:

To ensure involvement of faculty and students in academic affairs, the institute has developed well-structured organizational structure comprising of various bodies and committees such as, Governing Body, College Development committee, academic