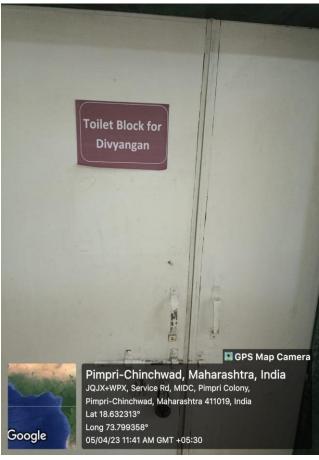

# C) Specially designed Toilet block for Divyangan:

(Society Regd. No. Maharashtra/1330/Pune 83; Public Trust No. F-2451/Pune 83)