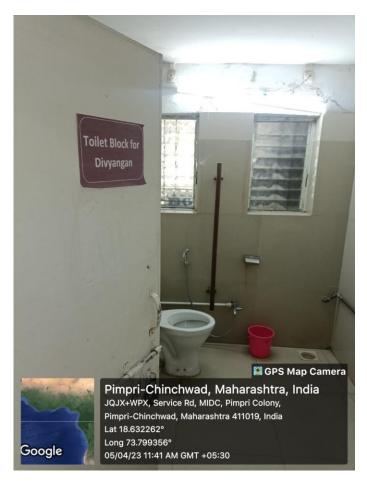

# C) Specially designed Toilet block for Divyangan:

(Society Regd. No. Maharashtra/1330/Pune 83; Public Trust No. F-2451/Pune 83)