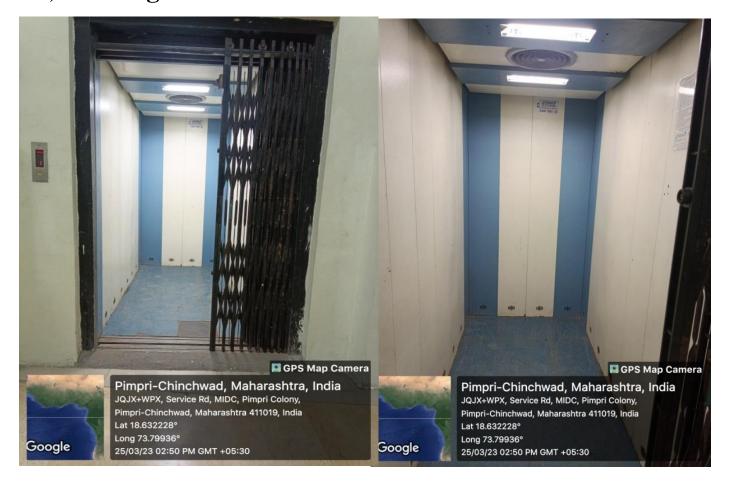

# **B) Passenger Lifts**

(Society Regd. No. Maharashtra/1330/Pune 83; Public Trust No. F-2451/Pune 83)