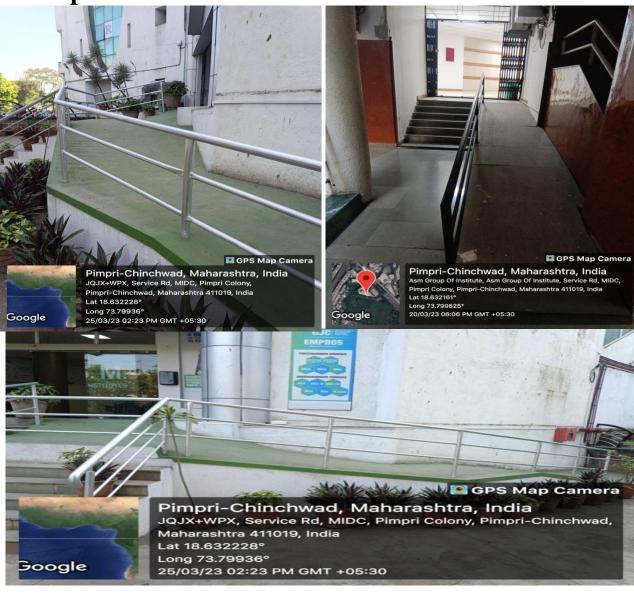

#### 7.1.7. Measures for Barrier Free Environment

A) Ramps and Rails

(Society Regd. No. Maharashtra/1330/Pune 83; Public Trust No. F-2451/Pune 83)