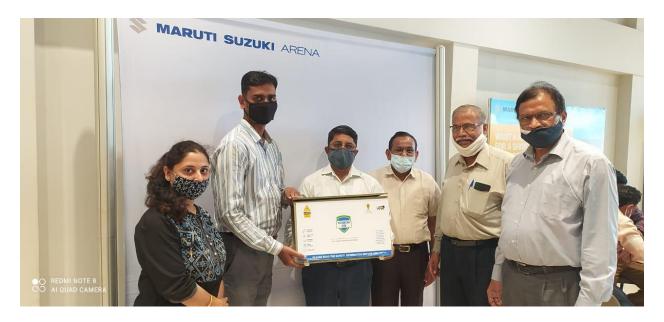

# DONATION OF SURAKSHA BOX AT SAI SERVICE STATION - PHUGEWADI.

As part of ASM Group of Institutes drive to gift the Suraksha Box to the frontline workers, Government offices and Corporates, we have gifted one Suraksha box at Sai Service Station- Phugewadi. The Suraksha box was gifted to the management team of Sai Service station on behalf of ASM Group of Institutes by Dr. Mohsin Shaikh and Prof. Vishal Patil on 21st October 2021.

The following officials were present during the event;

- CA T.Y Thok- Consultant Taxation and Company Law Matters
- 2. Shri N.D Bhandary Sr. GM Taxation & Internal Audit
- 3. CA D.S Tatke CFO
- 4. Mr. Atul Medhi- AGM Sales & Marketing and
- 5. Ms. Shweta Kakkar Company Secretary

(Ms. Shweta, Prof Patil, Mr. Medhi, Mr. Thok, Mr. Tatke and Mr. Bhandary)