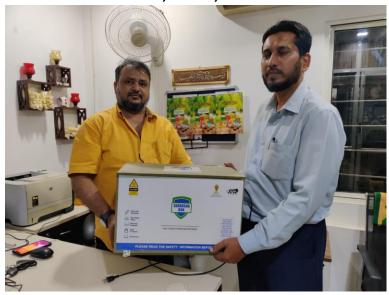

#### 1. SNACKSNATION AGRO FOOD PVT. LTD, UNDRI, PUNE

(Dr. Shaikh presenting the Suraksha Box to Mr. Habib Shaikh, MD of Snacknation Agro Foods Pvt. Ltd, Pune)