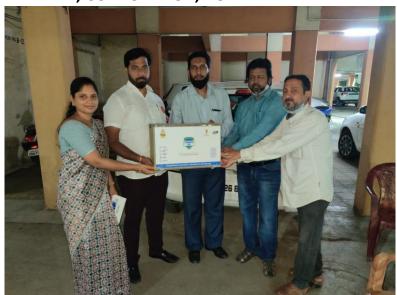

## 4. MR. SAINATH BABAR, CORPORATOR, KONDHWA

(Dr. Mohsin Shaikh, Mr. Rizwan Shaikh and Mr. Siraj Bhori presenting the Suraksha Box to Shri. Sainath Babar, Corporator Kondhwa and Mrs. Aarti Babar Ex. Corporator, Kondhwa.)