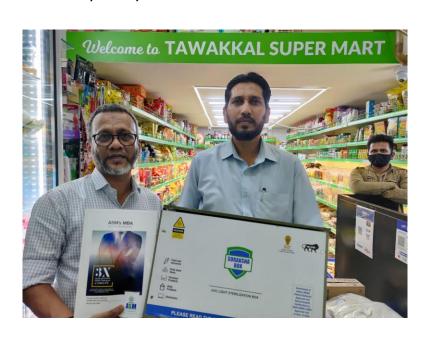

#### 2. TAWAKKAL SUPERMART, NIBM, PUNE

(Dr. Mohsin Shaikh presenting the Suraksha Box to Mr. Nisar Sayyed, Founder of Tawakkal Supermart, Pune.)