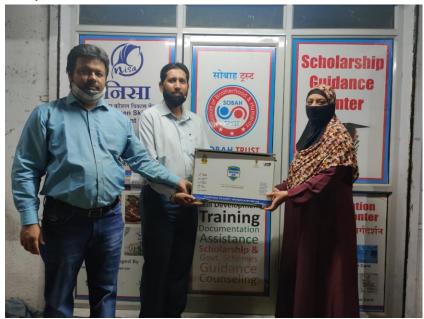

### 3. SOBAH TRUST, PUNE

(Mr. Rizwan shaikh and Dr. Mohsin Shaikh presenting the Suraksha Box to Mrs. Yasmin Junaid, Secretary of SOBAH Trust)