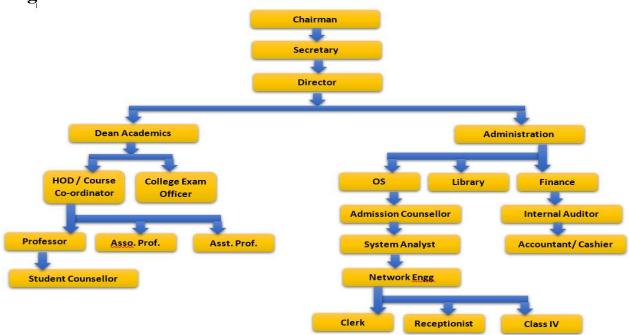

| Dean, ASM's IPS                                 |                  |
| 7                                                                 | Dr. Vikas Barbate                               | Member           |
|                                                                   | Faculty member nominated by Director            |                  |
| 8                                                                 | Dr. Rupa                                        | Member           |
|                                                                   | Management Representative                       |                  |
| Frequenc                                                          | y of the Meeting                                | Twice in a year  |

# **Organizational Chart:**



# > Nature and extent of involvement of faculty and students in academic affairs / improvements:

To ensure involvement of faculty and students in academic affairs, the institute has developed well-structured organizational structure comprising of various bodies and committees such as, Governing Body, College Development committee, academic

monitoring committee, curricular, co-curricular, extra-curricular, sports and cultural committee, examination committee, anti-ragging committee, gradience redressal committee etc. The participation of all teaching and non-teaching staff members of the institute in the perspective and strategic planning is ensured by nominating them on different committees and bodies. To prepare perspective plan and strategic plan, the inputs of various committees are