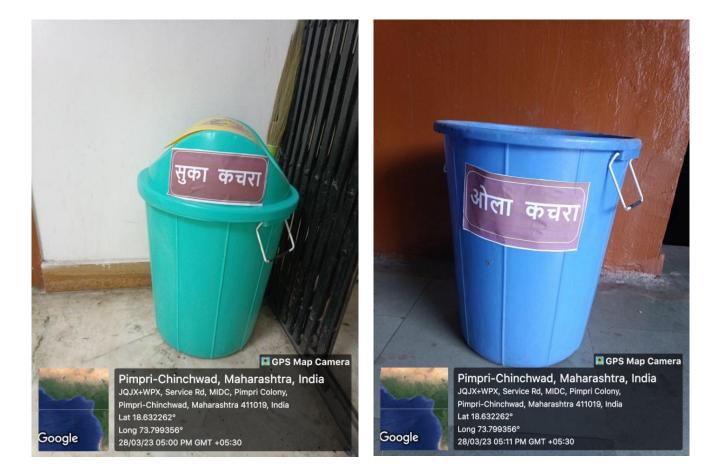

Audyogik Shikshan Mandal's (Society Regd. No. Maharashtra/1330/Pune 83; Public Trust No. F-2451/Pune 83)

#### **INSTITUTE OF PROFESSIONAL STUDIES (IPS)**

(Approved by AICTE, Govt. of India & affiliated to University of Pune) AICTE CODE : 1-4240185 DTE CODE : MB6166 AISHE CODE : C-46639

### **Measures for Waste Management**

# A) Compost Pit:





hottle

Director ASM's IPS



Audyogik Shikshan Mandal's (Society Regd. No. Maharashtra/1330/Pune 83; Public Trust No. F-2451/Pune 83)

#### **INSTITUTE OF PROFESSIONAL STUDIES (IPS)**

(Approved by AICTE, Govt. of India & affiliated to University of Pune) AICTE CODE : 1-4240185 DTE CODE : MB6166 AISHE CODE : C-46639

# **B)** Segregation of Dry and Wet waste:





hottle

Director ASM's IPS