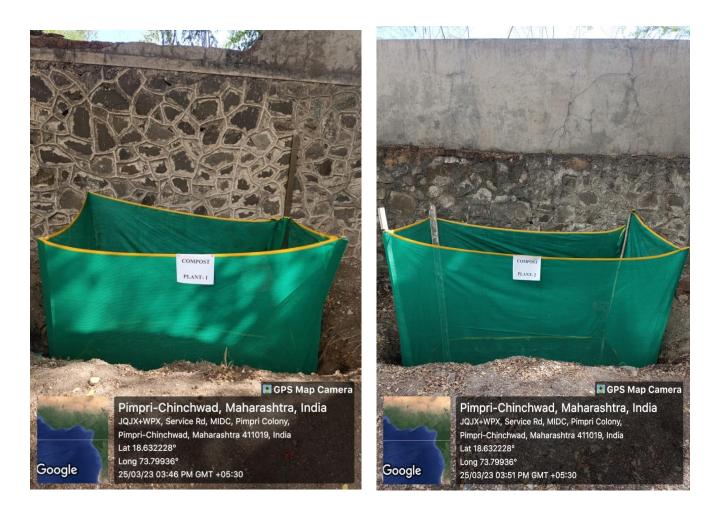

# A) Compost Pit:

hottle

Director ASM's IPS

Audyogik Shikshan Mandal's (Society Regd. No. Maharashtra/1330/Pune 83; Public Trust No. F-2451/Pune 83)