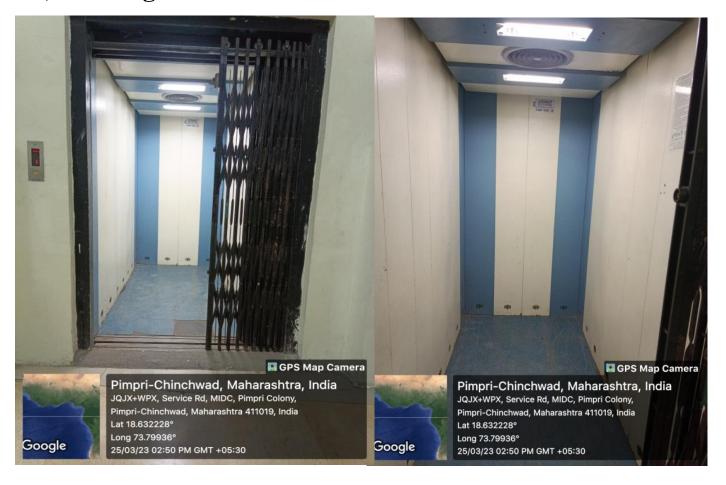

# **B) Passenger Lifts**

(Society Regd. No. Maharashtra/1330/Pune 83; Public Trust No. F-2451/Pune 83)