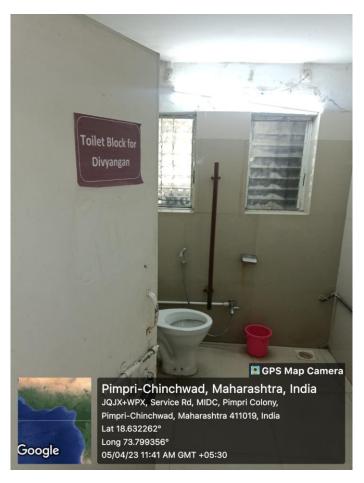

## C) Specially designed Toilet block for Divyangan:

Audyogik Shikshan Mandal's (Society Regd. No. Maharashtra/1330/Pune 83; Public Trust No. F-2451/Pune 83)