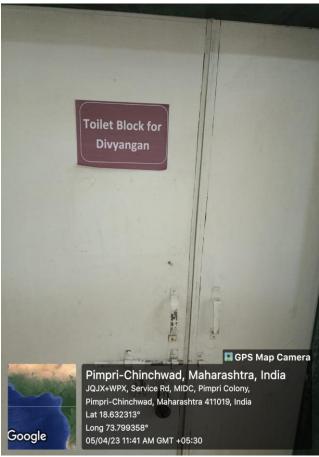

## C) Specially designed Toilet block for Divyangan:

Audyogik Shikshan Mandal's (Society Regd. No. Maharashtra/1330/Pune 83; Public Trust No. F-2451/Pune 83)