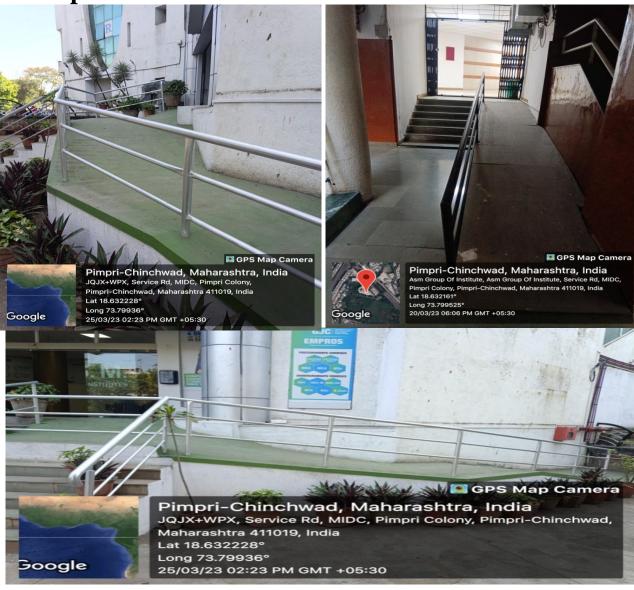

# A) Ramps and Rails

(Society Regd. No. Maharashtra/1330/Pune 83; Public Trust No. F-2451/Pune 83)