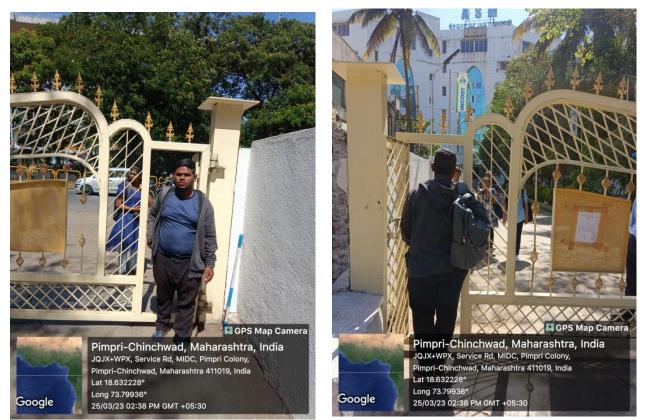

### NOTICE

All Staff Members and Students of Audyogik Shikshan Mandal Institute of Professional Studies are hereby informed that tomorrow i.e. on **25<sup>th</sup> March 2023** we will observe **'No Vehicle Day'**. Hence all are requested to use public transport / bicycle for commutation on this day.

Note that Main door will remain closed and only wicket gate will remain open to allow entry to individuals arriving to the institute on foot/ bicycle on this day.

101

Institute of Professional Studies Nr. PCMC Bitlg. Behind Sterling Honda Showroom Pimpri, Pune 441 013, Ph. No. 65106999