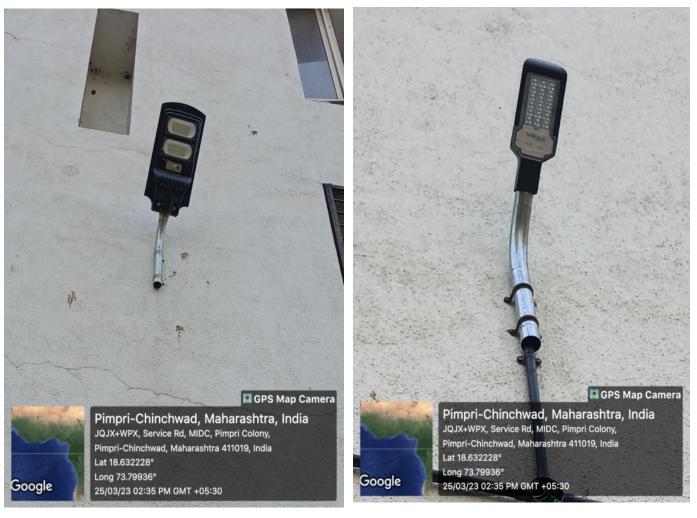

## **C) LED Street Lights Powered by Solar Panels:**

hottle

Director ASM's IPS