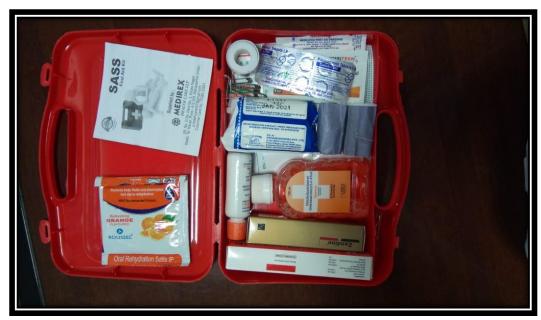

### **First Aid Facility**

holille

Audyogik Shikshan Mandal's (Society Regd. No. Maharashtra/1330/Pune 83; Public Trust No. F-2451/Pune 83)