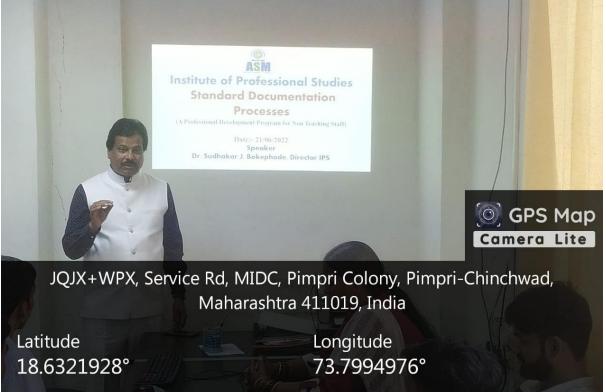

## **Standard Documentation Process**

Date- 21/06/2022

Speaker: Dr. Sudhakar Bokephode

In today's fast-paced business world, Institute must continually adapt and improve to stay competitive. One critical aspect of this is ensuring that internal processes are efficient, consistent, and scalable.

This is where process documentation comes into play. As a crucial part of maintaining and optimizing operations, process documentation serves as the foundation for growth and continuous improvement.

ASM Group of Institute had organized A Professional Development Program for Non-teaching staff on 21<sup>st</sup> June 2022. At the beginning of the session, Mr. Kalyankar welcomed and felicitated Dr. Bokephode.

Dr. Bokephode explained Standard documentation process to everyone. The benefits of documentation process like Improved efficiency, Enhanced communication, continuous improvement, Greater transparency. Then he talk about Steps to create effective documentation. He also brief about types of documents need to be maintained like Student general register, Inward register and outward register, Inward file and Outward file, Books of accounts, etc.