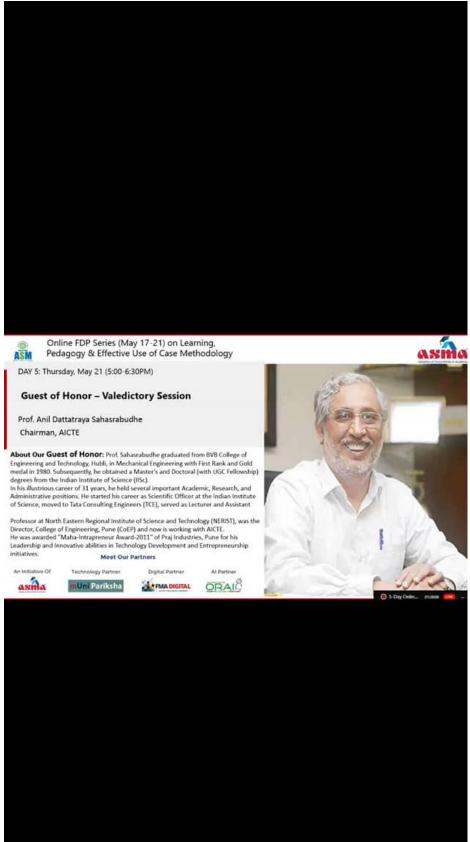

At the end validatory session was addressed by Honorable Union Minister of state for HRD, Communications, Electronics & IT Shri Sanjay Dhotre with Shri. Anil D. Sahasrabudhe, Chairman AICTE.

These five days FDP series was very informative for all the participants. After completion of session, Certificates were made available to eligible candidates.

### Valedictory Speakers —

Chief Guest Shri. Sanjay Dhotre

Union Minister of State for Human

**Resource Development, Communications** 

and Electronics & Information Technology,

Government of India

Guest of Honor Prof. Anil Sahasrabudhe Chairman, AICTE