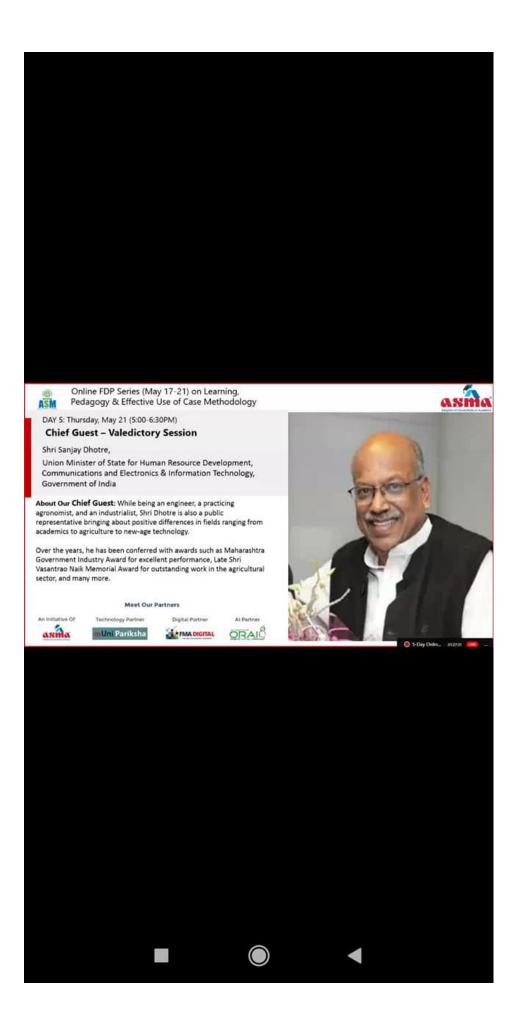

At the end validatory session was addressed by Honorable Union Minister of state for HRD, Communications, Electronics & IT Shri Sanjay Dhotre with Shri. Anil D. Sahasrabudhe, Chairman AICTE.

These five days FDP series was very informative for all the participants. After completion of session, Certificates were made available to eligible candidates.

### Valedictory Speakers —

Chief Guest Shri. Sanjay Dhotre

Union Minister of State for Human

**Resource Development, Communications** 

and Electronics & Information Technology,

Government of India

Guest of Honor Prof. Anil Sahasrabudhe Chairman, AICTE