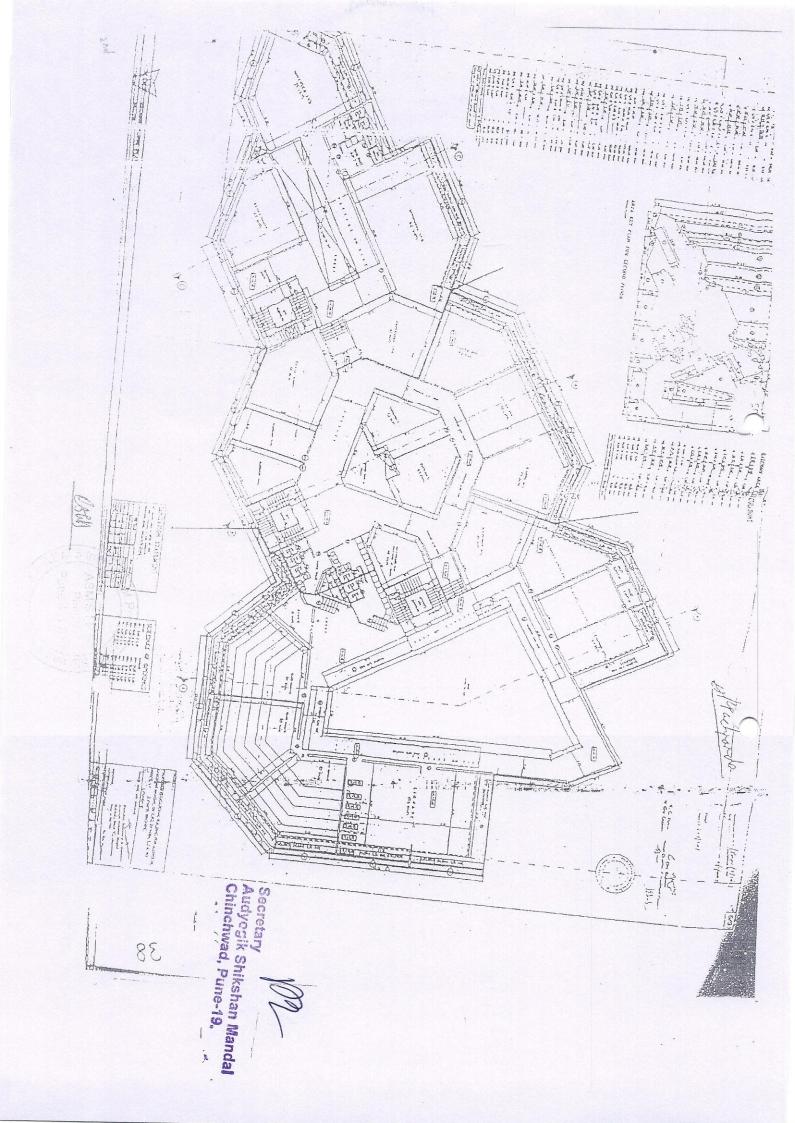

#### CERTIFICATE

This is to certify that the floor plans, sections and elevation of existing building exclusively intended for use for the campus i. e. ASM's Institute of Professional Studies, MBA Institute 'B' Wing Pimpri Waghere, Pimpri, Pune 411018 at the permanent site as per table given below:

| Plans approved by | Pimpri Chinchwad Municipal Corporation |
|-------------------|----------------------------------------|
| Approval Number   | BP/Pimpri/2/2007                       |
| Date of Approval  | 06/01/2007                             |

| Sr.<br>No. | Name of<br>the Deed<br>Holder  | Documen<br>t No. | Date of<br>Registratio<br>n | Plot No.                | Address<br>(Village) Dist.                                                                 | Area in acres |
|------------|--------------------------------|------------------|-----------------------------|-------------------------|--------------------------------------------------------------------------------------------|---------------|
| 1          | Audyogik<br>Shikshan<br>Mandal | 4475/05          | 20/06/2005                  | 29/1+2A,CTS<br>No 4695S | S.NO.29/1+2A,<br>CTS NO.4695,<br>'B' WING,<br>PIMPRI<br>WAGHERE,<br>PIMPRI,<br>PUNE-411018 | 0.50          |
|            |                                |                  |                             |                         | Total area in acres                                                                        | 0.50          |