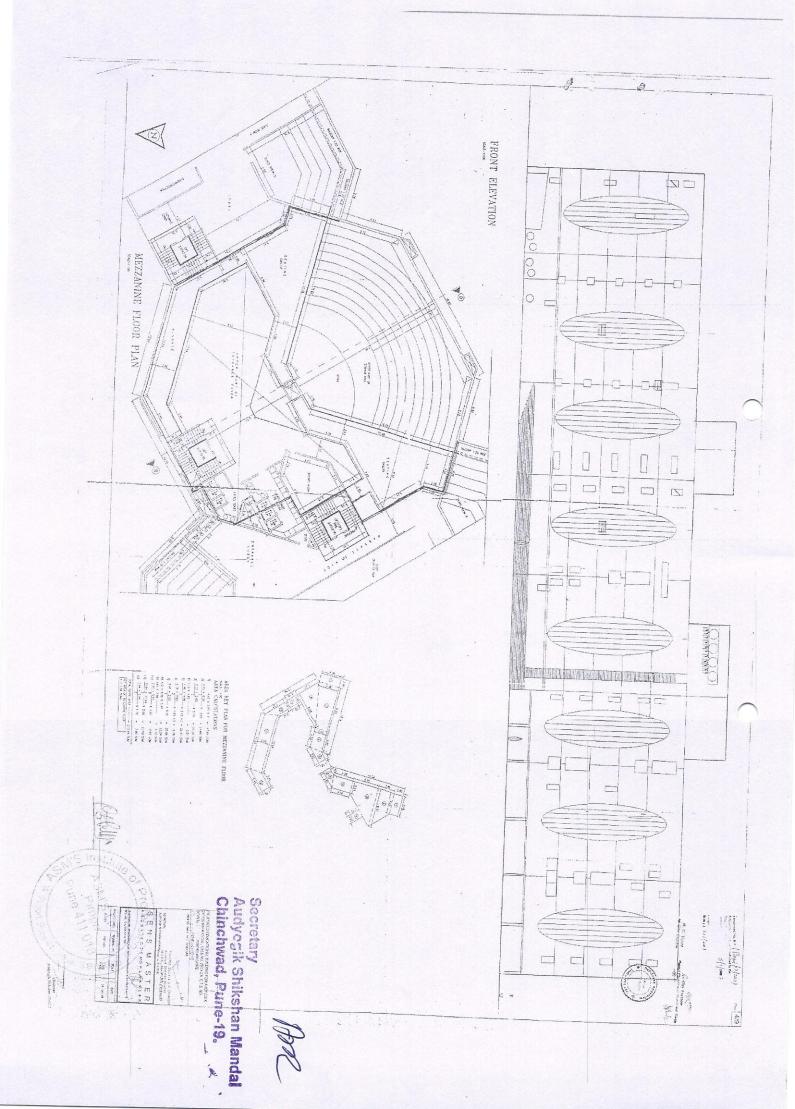

#### CERTIFICATE

This is to certify that the floor plans, sections and elevation of existing building exclusively intended for use for the campus i. e. ASM's Institute of Professional Studies, MBA Institute 'B' Wing Pimpri Waghere, Pimpri, Pune 411018 at the permanent site as per table given below:

| Plans approved by | Pimpri Chinchwad Municipal Corporation |
|-------------------|----------------------------------------|
| Approval Number   | BP/Pimpri/2/2007                       |
| Date of Approval  | 06/01/2007                             |

| Sr.<br>No. | Name of<br>the Deed<br>Holder  | Documen<br>t No. | Date of<br>Registratio<br>n | Plot No.                | Address<br>(Village) Dist.                                                                 | Area in acres |
|------------|--------------------------------|------------------|-----------------------------|-------------------------|--------------------------------------------------------------------------------------------|---------------|
| 1          | Audyogik<br>Shikshan<br>Mandal | 4475/05          | 20/06/2005                  | 29/1+2A,CTS<br>No 4695S | S.NO.29/1+2A,<br>CTS NO.4695,<br>'B' WING,<br>PIMPRI<br>WAGHERE,<br>PIMPRI,<br>PUNE-411018 | 0.50          |
|            |                                |                  |                             |                         | Total area in acres                                                                        | 0.50          |