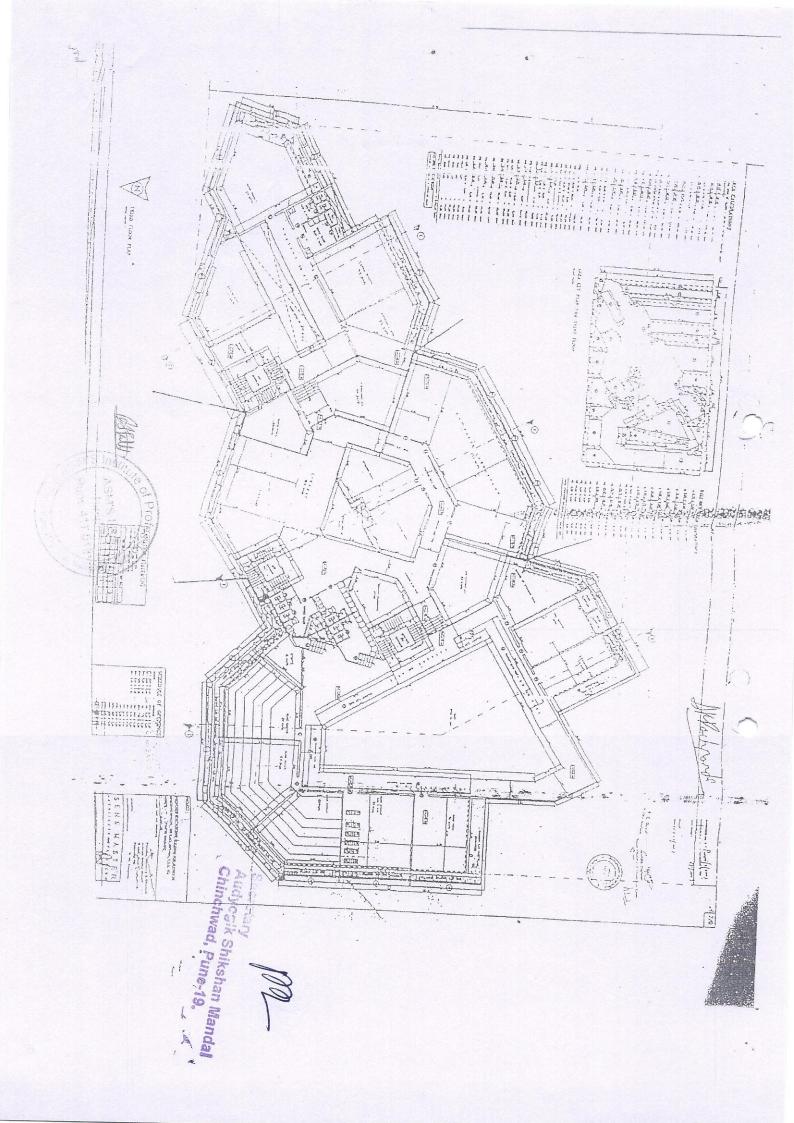

#### CERTIFICATE

This is to certify that the floor plans, sections and elevation of existing building exclusively intended for use for the campus i. e. ASM's Institute of Professional Studies, MBA Institute 'B' Wing Pimpri Waghere, Pimpri, Pune 411018 at the permanent site as per table given below:

| Plans approved by | Pimpri Chinchwad Municipal Corporation |
|-------------------|----------------------------------------|
| Approval Number   | BP/Pimpri/2/2007                       |
| Date of Approval  | 06/01/2007                             |

| Sr.<br>No. | Name of<br>the Deed<br>Holder  | Documen<br>t No. | Date of<br>Registratio<br>n | Plot No.                | Address<br>(Village) Dist.                                                                 | Area in acres |
|------------|--------------------------------|------------------|-----------------------------|-------------------------|--------------------------------------------------------------------------------------------|---------------|
| 1          | Audyogik<br>Shikshan<br>Mandal | 4475/05          | 20/06/2005                  | 29/1+2A,CTS<br>No 4695S | S.NO.29/1+2A,<br>CTS NO.4695,<br>'B' WING,<br>PIMPRI<br>WAGHERE,<br>PIMPRI,<br>PUNE-411018 | 0.50          |
|            |                                |                  |                             |                         | Total area in acres                                                                        | 0.50          |