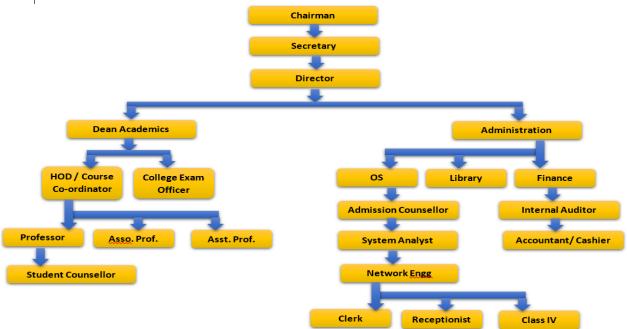

| Member           |
| 7        | <b>Dr. Vikas Barbate</b><br>Faculty member nominated by Director                                                                                                                            | Member           |
| 8        | Dr. Rupa<br>Management Representative                                                                                                                                                       | Member           |
| Frequenc | y of the Meeting                                                                                                                                                                            | Twice in a year  |

## **Organizational Chart:**



#### Nature and extent of involvement of faculty and students in academic affairs / improvements:

To ensure involvement of faculty and students in academic affairs, the institute has developed well-structured organizational structure comprising of various bodies and committees such as, Governing Body, College Development committee, academic monitoring committee, curricular, co-curricular, extra-curricular, sports and cultural committee, examination committee, anti-ragging committee, gradience redressal committee etc. The participation of all teaching and non-teaching staff members of the institute in the perspective and strategic planning is ensured by nominating them on different committees and bodies. To prepare perspective plan and strategic plan, the inputs of various committees are