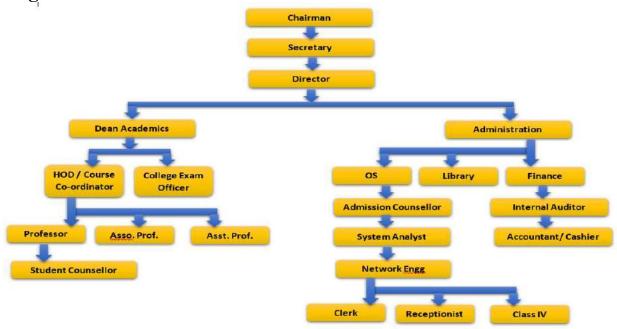

# **Organizational Chart:**

# Nature and extent of involvement of faculty and students in academic affairs / improvements:

To ensure involvement of faculty and students in academic affairs, the institute has developed well-structured organizational structure comprising of various bodies and committees such as, Governing Body, College Development committee, academic monitoring committee, curricular, co-curricular, extra-curricular, sports and cultural committee, examination committee, anti-ragging committee, gradience redressal committee etc. The participation of all teaching and non-teaching staff members of the institute in the perspective and strategic planning is ensured by nominating them on different committees and bodies. To prepare perspective plan and strategic plan, the inputs of various committees are taken into consideration.